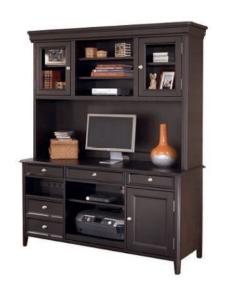

## CARLYLE CREDENZA TALL HUTCH

SKU: CAR-159

A big-time multitasker in the home office scene, the richly contemporary Carlyle credenza with tall hutch has both power and presence. Credenza component includes a pull-out tray for easy equipment access, as well as a built-in power strip. With ample drawer and shelving space, it's got loads of storage potential, too. Offering adjustable shelving, open cubbies and glass-front cabinets for beautiful display space, the hutch brings much to the table.Made of veneers, wood and manmade woodHand-finishedNickel-tone hardwareCredenza with 3 drawers, 1 file drawer, 1 cabinet with 2 shelves (1 adjustable), 1 pull-out printer tray, 1 adjustable shelf and 1 storage cubby with 3 electrical outletsHutch with 3 shelves (2 adjustable) and 2 glass cabinets with 2 shelves (1 adjustable); cutouts for wire managementPower cord included; UL-