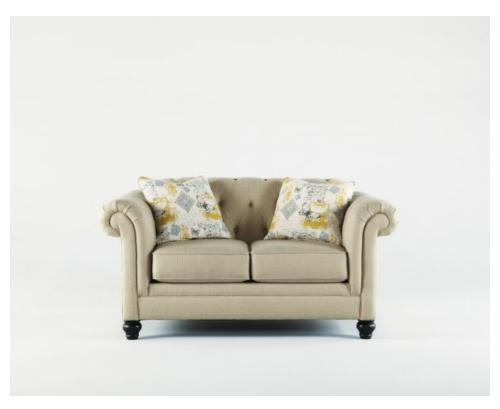

## HINDELL PARK LOVESEAT

SKU: HIN-102

Hindell Park is proof one can be fashionably stylish and comfortable every day of the year. Designed for modern tastes with a vintage vibe, the loveseat's classic Chesterfield profile is tailored with deep tufting, roll arms and exceedingly comfortable cushioning. Two decorative pillows dress up the look.Corner-blocked frameFirmly padded sides and loose seat cushionsHigh-resiliency foam cushions wrapped in thick poly fiber2 decorative pillows includedPillows with soft feather inserts; zippered accessUpholstery and pillows are polyester and cotton/linenExposed legs with faux wood finish